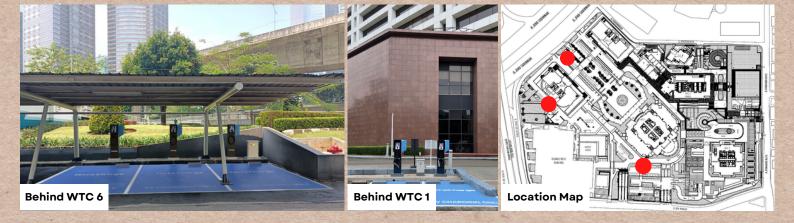

The machines used are ABB Wallbox 22 kWh (Type 2 Connector, compatible for all EV) and Terra CE 124 50kW (CCS 2, Type 2, CHAdeMO - max 1 AC 1 DC in use). 2 AC & 1 DC charging points are located in front of WTC 6, 3 AC points are placed behind WTC 6, and 2 AC behind WTC 1.