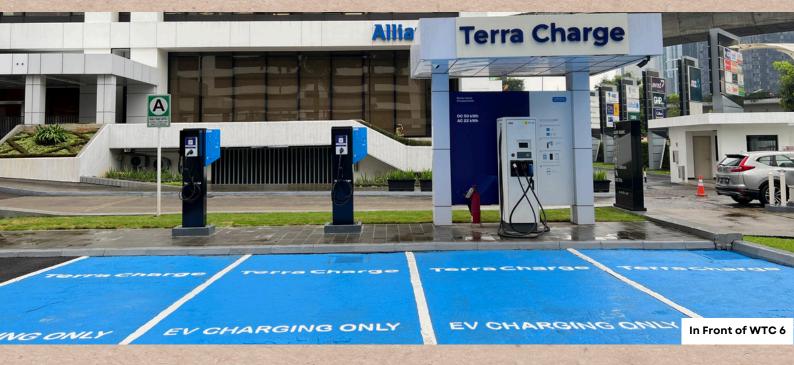

## **NEW EV CHARGING AT WTC JAKARTA!**

New electric vehicle charging now available at WTC Complex Jakarta!

Terra Charge has collaborated with Jakarta Land to install its first DC Charger in Indonesia along with 7 AC Chargers as our latest initiative to improve facilities at WTC and be closer to our tenants' needs.

The machines used are ABB Wallbox 22 kWh (Type 2 Connector, compatible for all EV) and Terra CE 124 50kW (CCS 2, Type 2, CHAdeMO - max 1 AC 1 DC in use). 2 AC & 1 DC charging points are located in front of WTC 6, 3 AC points are placed behind WTC 6, and 2 AC behind WTC 1.